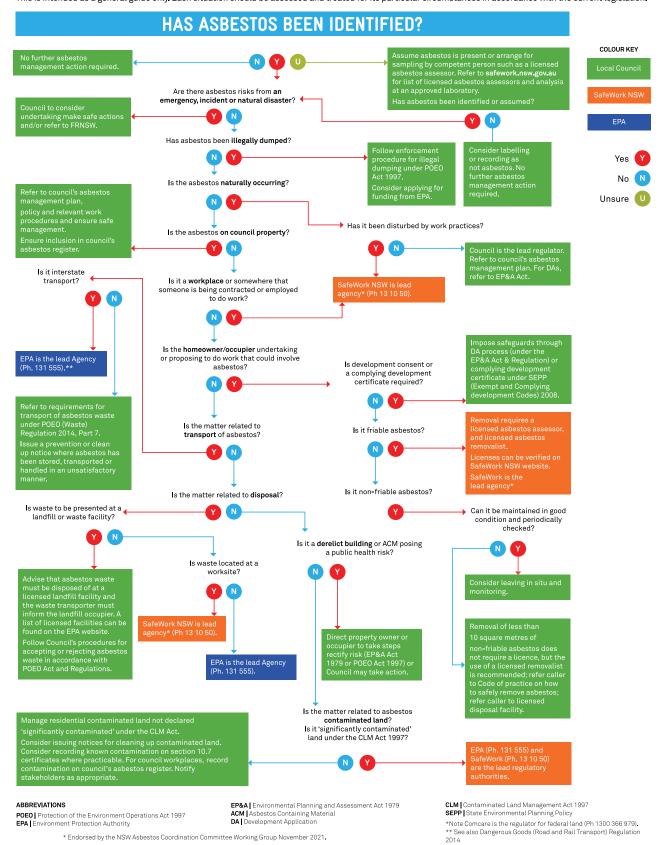

## LOCAL GOVERNMENT NSW ASBESTOS DECISION TREE

This decision tree may be used as a quick reference guide on what actions should be undertaken depending on the different situations along with who the appropriate regulatory authority is. This decision tree was obtained from the Local Government NSW website.<sup>6</sup>

This is intended as a general guide only. Each situation should be assessed and treated for its particular circumstances in accordance with the current legislation.

<sup>&</sup>lt;sup>6</sup> https://lgnsw.org.au/Public/Public/Policy/Asbestos-Resources.aspx